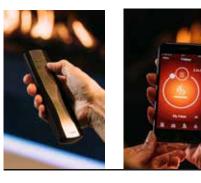

Back wall smooth steel

Remote

ITC Remote

**Power** 10,0 kW

**Operating system** Honeywell

**Energy label** 

**Options (at a surcharge)** Symbio Module Non-reflective glass Black glass back wall Inset depth 30 mm Inset depth 100 mm Adjustable feet Wall bracket