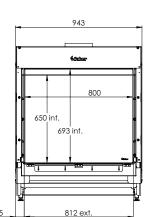

## MatriX | 800/650 |

### **Specifications**

Exterior dimensions WxHxD in mm 943 x 1175 x 574

Fire display WxHxD in mm 800 x 650

System

Log Burner 2.0

Decoration

Log set

Back wall