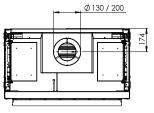

### Flue material 130/200

### **Specifications**

Exterior dimensions WxHxD in mm 943 x 1175 x 574

Fire display WxHxD in mm 800 x 650

System

Log Burner 2.0

Decoration

Log set

Back wall