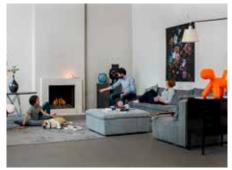

Whether you're looking for a Front-facing, 2-sided, or 3-sided model, a Room divider, or a See-through model, we have it in our portfolio. Enhance your interior with the perfect MatriX fireplace and let the warmth and ambiance embrace your home.

### Why opt for the MatriX?

- · Plenty of choice in sizes and models; there is always a MatriX fire to suit your situation.
- With (optional) Symbio® ember bed lighting; for an even richer fire effect with an ember bed, even without the use of the flames,
- High flames with realistic ceramic logs in a traditional camp-fire design.
- 5 adjustable burners; with 2 settings for an extra deep and intense effect,
- Adjustable heat output; from maximum 10 to minimum 4 kW.
- Available in various sizes and as a front, 2 and 3-sided version, Room divider or See-through model.