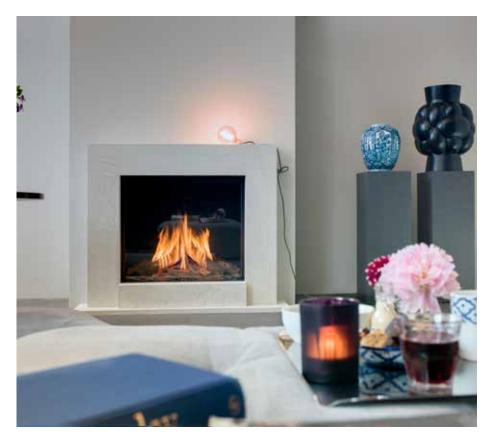

And that's not all. With the optional Symbio® glow bed lighting, we create a stunning fire display even when the flames are extinguished. You'll be amazed by the rich glow that our glow bed brings.

Moreover, our fireplaces offer high-flaming flames with realistic ceramic logs, evoking a traditional campfire experience. You can enjoy the deep and intense fire display thanks to our 5 switchable burners. With the ability to adjust the heat output to your preference, ranging from a maximum of 10 to a minimum of 4 kW, you can always create a comfortable, warm, and cosy environment.

More information about the MatriX? Scan the QR code.

In other words: a modern gas fire in a classic "campfire" design to offer a solution for every imaginable situation.