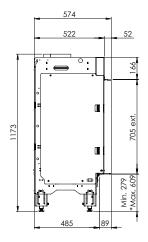

### **Specifications**

Exterior dimensions WxHxD in mm 943 x 1175 x 574

Fire display WxHxD in mm 800 x 650

System

Log Burner 2.0

Decoration

Log set

Back wall